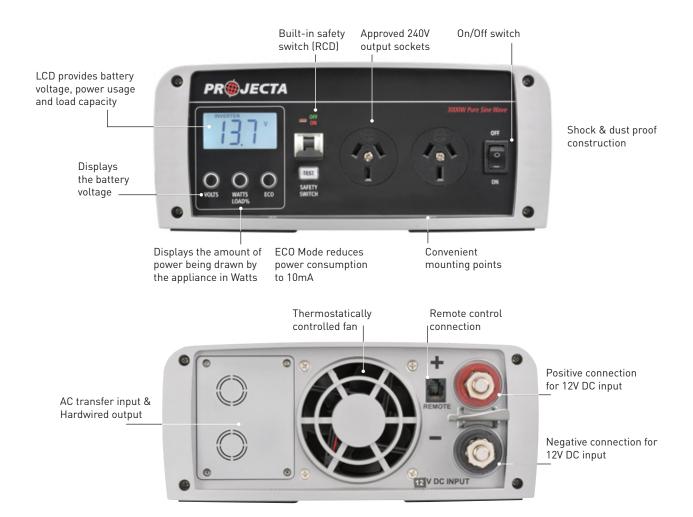

## **NEW PRODUCT RELEASE**

- Capable of powering up air conditioners, induction cooktops and air compressors
- 4200W for 3 minutes, 3000W continuous power
- AC Transfer Switch for seamless switching between AC and DC power sources
- Built-in Safety Switch (RCD)
- Power saving ECO mode (10mA draw)
- Wired Remote/Monitor Display for out-of-sight installation
- Advanced safety features including voltage temperature, fault and overload protections

## **NEW PRODUCT RELEASE**

| SPECIFICATIONS          |                                          |  |  |
|-------------------------|------------------------------------------|--|--|
| Input                   | 12V DC Battery/Vehicle (9.75–15.5V DC)   |  |  |
| Output                  | 240V AC 50Hz (Pure Sine Wave)            |  |  |
| Output Power            | 3000W Continuous 6000W Peak              |  |  |
| Fuse                    | 525A fuse                                |  |  |
| Low Battery Alarm       | 10.5V DC (±0.25 Volts)                   |  |  |
| Low Battery Shutdown    | 9.75V DC (±0.25 Volts)                   |  |  |
| Thermal Shutdown        | 65°C                                     |  |  |
| Approvals               | Electrical Safety (AS/NZS4763:2011), EMC |  |  |
| deal Battery Size       | 95–600Ah                                 |  |  |
| Minimum Battery Size    | 95Ah                                     |  |  |
| Run Time (95Ah Battery) | 4 minutes at full load                   |  |  |