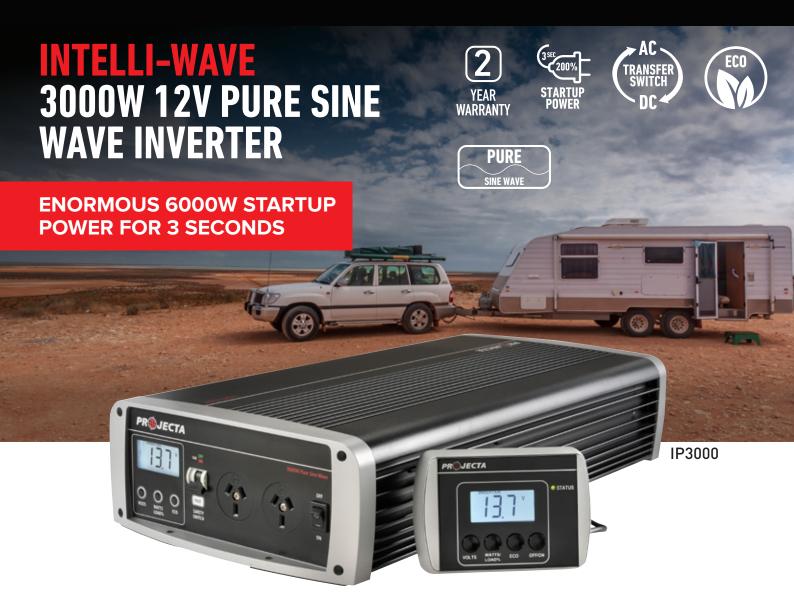

## **NEW PRODUCT RELEASE**

- Capable of powering up air conditioners, induction cooktops and air compressors
- 4200W for 3 minutes, 3000W continuous power
- AC Transfer Switch for seamless switching between AC and DC power sources
- Built-in Safety Switch (RCD)
- Power saving ECO mode (10mA draw)
- Wired Remote/Monitor Display for out-of-sight installation
- Advanced safety features including voltage temperature, fault and overload protections

## **NEW PRODUCT RELEASE**

| SPECIFICATIONS          |                                          |  |  |
|-------------------------|------------------------------------------|--|--|
| Input                   | 12V DC Battery/Vehicle (9.75–15.5V DC)   |  |  |
| Output                  | 240V AC 50Hz (Pure Sine Wave)            |  |  |
| Output Power            | 3000W Continuous 6000W Peak              |  |  |
| Fuse                    | 525A fuse                                |  |  |
| Low Battery Alarm       | 10.5V DC (±0.25 Volts)                   |  |  |
| Low Battery Shutdown    | 9.75V DC (±0.25 Volts)                   |  |  |
| Thermal Shutdown        | 65°C                                     |  |  |
| Approvals               | Electrical Safety (AS/NZS4763:2011), EMC |  |  |
| deal Battery Size       | 95–600Ah                                 |  |  |
| Minimum Battery Size    | 95Ah                                     |  |  |
| Run Time (95Ah Battery) | 4 minutes at full load                   |  |  |