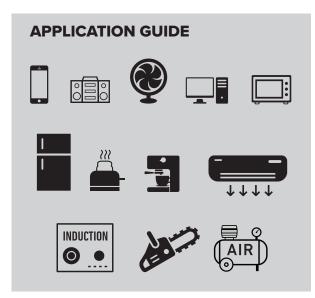

## **NEW PRODUCT RELEASE**

- Capable of powering up air conditioners, induction cooktops and air compressors
- 4200W for 3 minutes, 3000W continuous power
- AC Transfer Switch for seamless switching between AC and DC power sources
- Built-in Safety Switch (RCD)
- Power saving ECO mode (10mA draw)
- Wired Remote/Monitor Display for out-of-sight installation
- Advanced safety features including voltage temperature, fault and overload protections